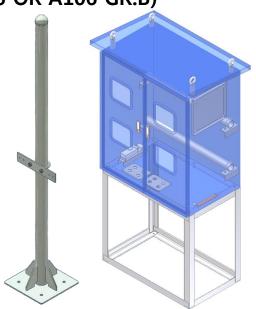

#### **INSTRUMENT BOX / RACK / STANCHION**

- Applied Standard : WELDING (KS RULE)

- Applied Fittings : COMPRESSION TYPE FITTING & WELD FITTING

- Materials : TUBING (ASTM A213/269 TP316)

BOX (ASTM A240 TYPE304/316 OR SS400)

RACK (ASTM A36)

STANCHION (ASTM A312 TP316 OR A106 GR.B)