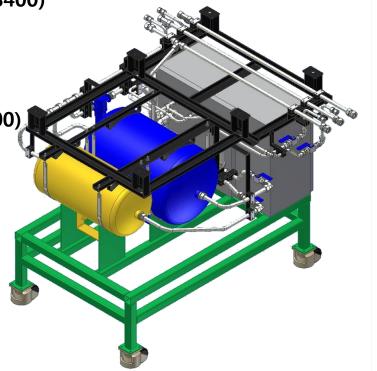

#### SERVICE GAS SYSTEM MODULE

- Applied Standard : WELDING (KS RULE)

- Applied Fittings : THREAD & WELD FITTING

- Materials : PIPING (ASTM A106 GR.B)

**GAS BOTTLE RACK (ASTM A36)** 