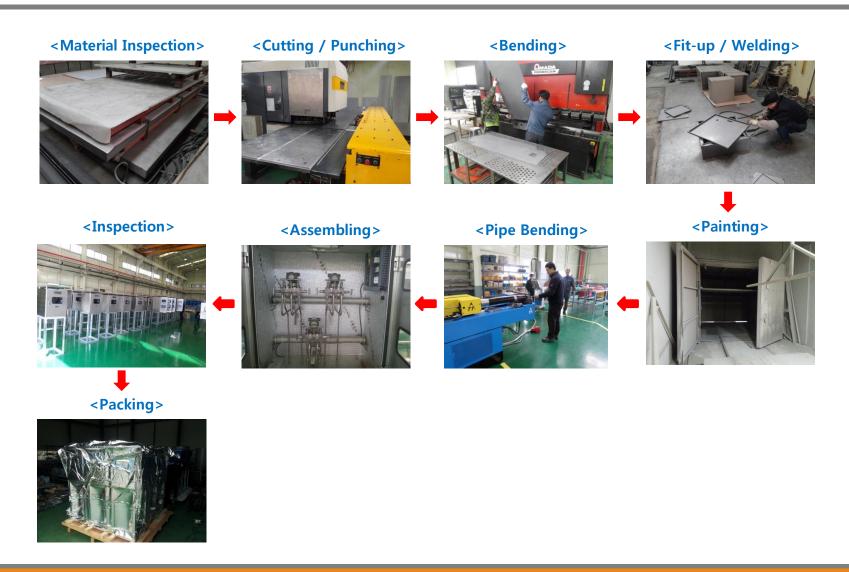

ng Process

#### **PLANT DIVISION**

Instrument Box
Instrument Rack & Stanchion
Condensate Pot
Air Distribution Manifold
Air & Terminal Junction Box
Level Header & Piping Spool
Hook Up Materials

# ROLLING STOCK DIVISION

Air Piping Module
Brake System Module
Bogie Piping Module
Air Reservoir / Tank
Copper / Stainless Steel Tube
Fitting & Valve
Clamp / Cleat

CNG Bus Module Engineering Fitting & Valve Testing Facilities

CNG / NGV DIVISION



#### **INSTRUMENT BOX / RACK / STANCHION**

- Applied Standard : WELDING (KS RULE)

- Applied Fittings : COMPRESSION TYPE FITTING & WELD FITTING

- Materials : TUBING (ASTM A213/269 TP316)

BOX (ASTM A240 TYPE304/316 OR SS400)

RACK (ASTM A36)

STANCHION (ASTM A312 TP316 OR A106 GR.B)







#### Manufacturing Process (INSTRUMENT BOX / JUNCTION BOX)



#### **BRAKE SYSTEM MODULE**

- Applied Standard : WELDING (KS RULE)

- Applied Fittings : BITE TYPE FITTING (ISO 8434-1 / DIN 2353)

- Material : TUBING (C1220TS-1/2H OR ASTM A269 TP316/304)

AIR RESERVOIR (ASTM A240 TYPE316 OR SS400)

FITTING (BRASS OR STS316)

**VALVE (BRASS OR STS316)** 

BASE FRAME (ASTM A240 TYPE316 OR SS400)



#### SERVICE GAS SYSTEM MODULE

- Applied Standard : WELDING (KS RULE)

- Applied Fittings : THREAD & WELD FITTING

- Materials : PIPING (ASTM A106 GR.B)

**GAS BOTTLE RACK (ASTM A36)** 







## AIR RESERVOIR / TANK

- Applied Standard : WELDING (ASME/KS RULE)

- Materials : PIPING (ASTM A312 TP316 OR A106 GR.B)

TANK (ASTM A240 TYPE316 OR A516 GR.60)

FITTING (ASTM A182 F316/F304 OR A105)

VALVE (ASTM A182 F316/F304 OR A105)



### Manufacturing Process