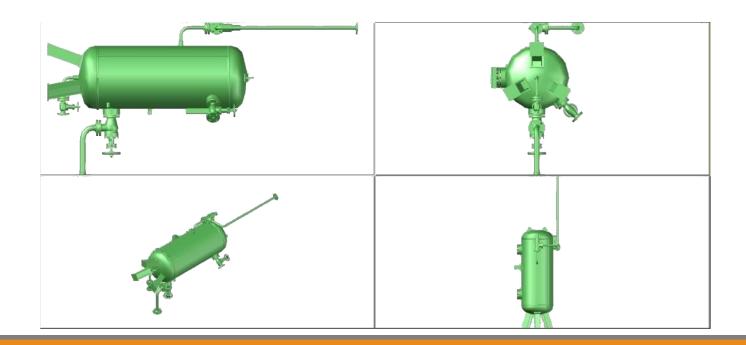

## AIR RESERVOIR / TANK

- Applied Standard : WELDING (ASME/KS RULE)

- Materials : PIPING (ASTM A312 TP316 OR A106 GR.B)

TANK (ASTM A240 TYPE316 OR A516 GR.60)

FITTING (ASTM A182 F316/F304 OR A105)

VALVE (ASTM A182 F316/F304 OR A105)

### Manufacturing Process (AIR TANK / RESERVOIR)

<PQ / Welder Test>

<Welding Part Inspection>

<Assembling>

<Painting>

<Fit-up & Welding>