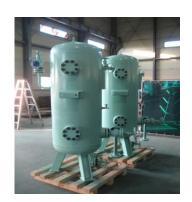

## AIR RESERVOIR / TANK

- Applied Standard : WELDING (ASME/KS RULE)

- Materials : PIPING (ASTM A312 TP316 OR A106 GR.B)

TANK (ASTM A240 TYPE316 OR A516 GR.60)

FITTING (ASTM A182 F316/F304 OR A105)

VALVE (ASTM A182 F316/F304 OR A105)

### Manufacturing Process (AIR TANK / RESERVOIR)

<PQ / Welder Test>

<Welding Part Inspection>

<Assembling>

<Painting>

<Fit-up & Welding>