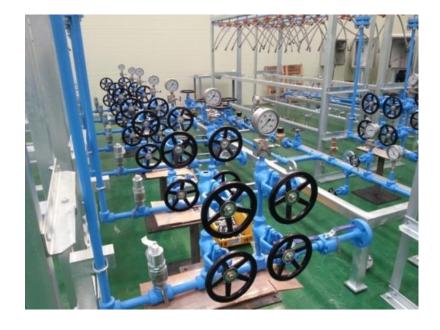

#### **BRAKE SYSTEM MODULE**

- Applied Standard : WELDING (KS RULE)

- Applied Fittings : BITE TYPE FITTING (ISO 8434-1 / DIN 2353)

- Material : TUBING (C1220TS-1/2H OR ASTM A269 TP316/304)

AIR RESERVOIR (ASTM A240 TYPE316 OR SS400)

FITTING (BRASS OR STS316)

**VALVE (BRASS OR STS316)** 

BASE FRAME (ASTM A240 TYPE316 OR SS400)