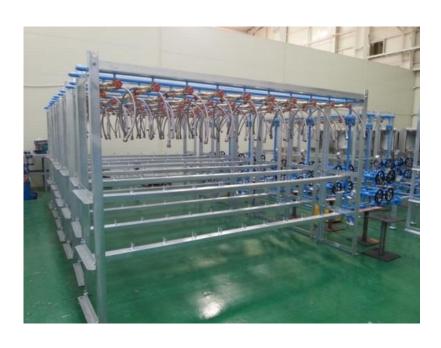

#### **INSTRUMENT BOX / RACK / STANCHION**

- Applied Standard : WELDING (KS RULE)

- Applied Fittings : COMPRESSION TYPE FITTING & WELD FITTING

- Materials : TUBING (ASTM A213/269 TP316)

BOX (ASTM A240 TYPE304/316 OR SS400)

RACK (ASTM A36)

STANCHION (ASTM A312 TP316 OR A106 GR.B)