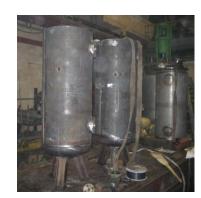

## AIR RESERVOIR / TANK

- Applied Standard : WELDING (ASME/KS RULE)

- Materials : PIPING (ASTM A312 TP316 OR A106 GR.B)

TANK (ASTM A240 TYPE316 OR A516 GR.60)

FITTING (ASTM A182 F316/F304 OR A105)

VALVE (ASTM A182 F316/F304 OR A105)