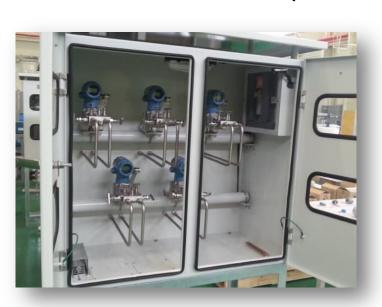

#### **INSTRUMENT BOX / RACK / STANCHION**

- Applied Standard : WELDING (KS RULE)

- Applied Fittings : COMPRESSION TYPE FITTING & WELD FITTING

- Materials : TUBING (ASTM A213/269 TP316)

BOX (ASTM A240 TYPE304/316 OR SS400)

RACK (ASTM A36)

STANCHION (ASTM A312 TP316 OR A106 GR.B)