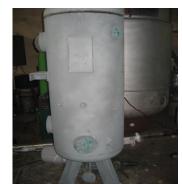

## AIR RESERVOIR / TANK

- Applied Standard : WELDING (ASME/KS RULE)

- Materials : PIPING (ASTM A312 TP316 OR A106 GR.B)

TANK (ASTM A240 TYPE316 OR A516 GR.60)

FITTING (ASTM A182 F316/F304 OR A105)

VALVE (ASTM A182 F316/F304 OR A105)